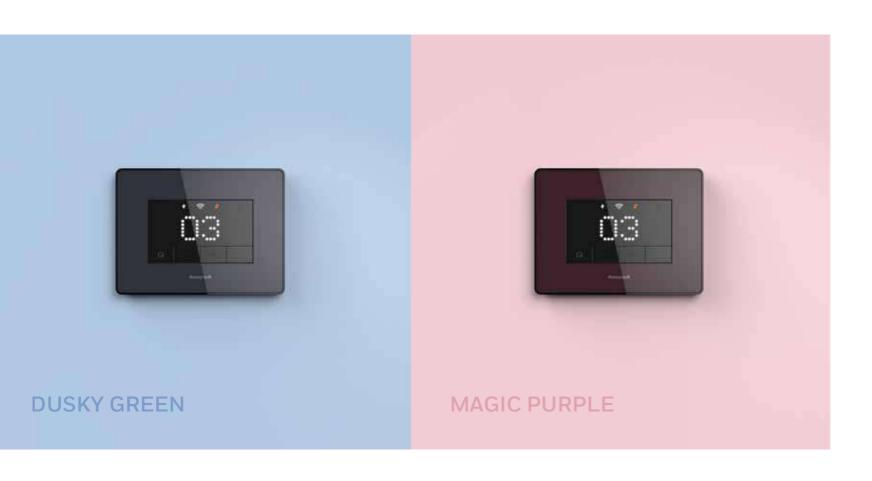

# DESIGN INSPIRATION

Simple and pure form, true to its function, form details and proportion add to familiarity. Gloss material finish and neutral color choices.

Smooth curves, rounded corners create a non-threatening feel. The sleek button and smooth surface transition makes it inviting & new.

True to its form, non-ambiguous, clean details yet progressive. Non - threatening, and friendly

Proper affordance and choice of material. The profile gives assurance on the intentioned interaction. Creates a minimal and futuristic indication

Non messy and consistent touch points. Clear grouping and layout as a reflection of respective functions

Clear & consistent grouping and labeling of buttons and controls results in clear communication and error free usage. Effective use of patterns to differentiate different surfaces

Grouped, organized and well layed out to eliminate ambiguity