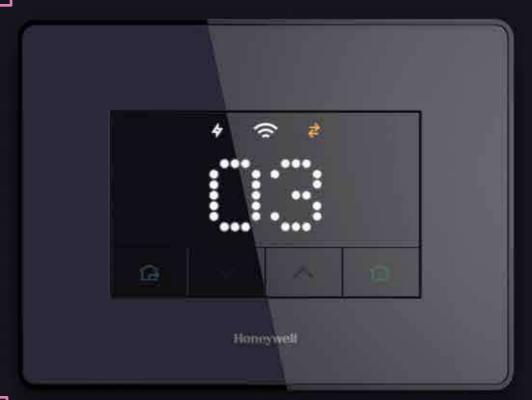

## Solution Architecture

Nucleus uses mesh network for better signal transmission and smooth communication across all devices which is better than star network which has more chances of signal loss

## THE CENTER OF EVERYTHING

Scene creation is possible locally in the absence of internet connectivity

Blends beautifully with the switches on the wall

Gateway

Connects, communicates and controls every device inside the house

No need to wonder if you switched it off before leaving the house Device management

No matter where you are, control of your home devices is just a touch away.