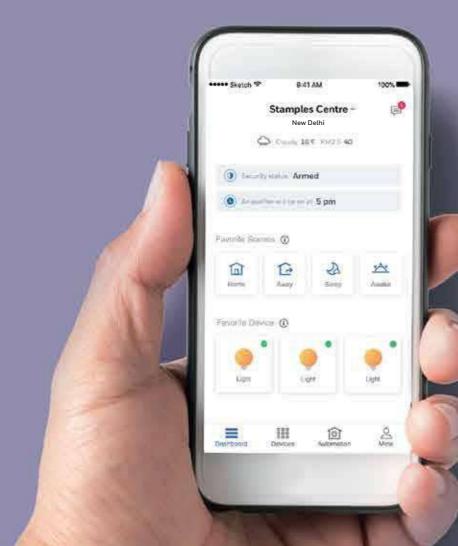

No need to wonder if you switched it off before leaving the house Device management

No matter where you are, control of your home devices is just a touch away.

## User Interface

Intuitive app experience for easy control of all your devices