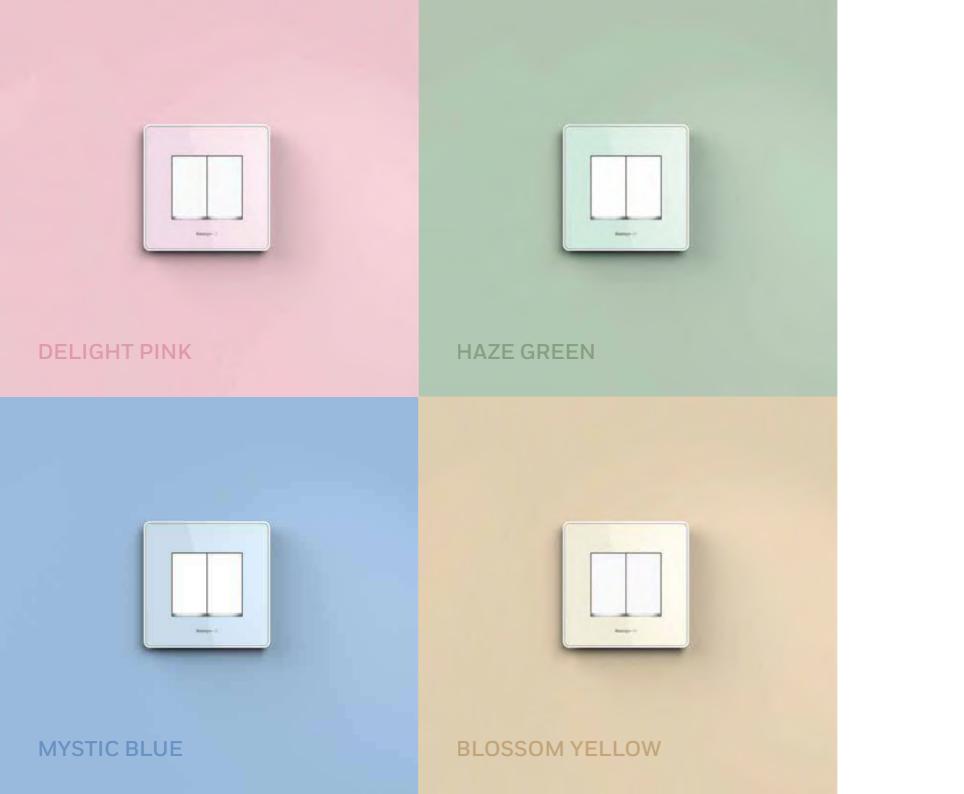

# DESIGN INSPIRATION

Simple and pure form, true to its function, form details and proportion add to familiarity. Gloss material finish and neutral color choices.

Smooth curves, rounded corners create a non-threatening feel. The sleek button and smooth surface transition makes it inviting & new.

True to its form, non-ambiguous, clean details yet progressive. Non - threatening, and friendly

Proper affordance and choice of material. The profile gives assurance on the intentioned interaction. Creates a minimal and futuristic indication

Non messy and consistent touch points. Clear grouping and layout as a reflection of respective functions

Clear & consistent grouping and labeling of buttons and controls results in clear communication and error free usage. Effective use of patterns to differentiate different surfaces

Grouped, organized and well layed out to eliminate ambiguity