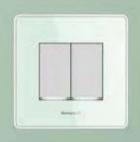

# DESIGN INSPIRATION

Simple and pure form, true to its function, form details and proportion add to familiarity. Gloss material finish and neutral color choices.

Smooth curves, rounded corners create a non-threatening feel. The sleek button and smooth surface transition makes it inviting & new.

True to its form, non-ambiguous, clean details yet progressive. Non - threatening, and friendly

Proper affordance and choice of material. The profile gives assurance on the intentioned interaction. Creates a minimal and futuristic indication

Non messy and consistent touch points. Clear grouping and layout as a reflection of respective functions

Clear & consistent grouping and labeling of buttons and controls results in clear communication and error free usage. Effective use of patterns to differentiate different surfaces

Grouped, organized and well layed out to eliminate ambiguity