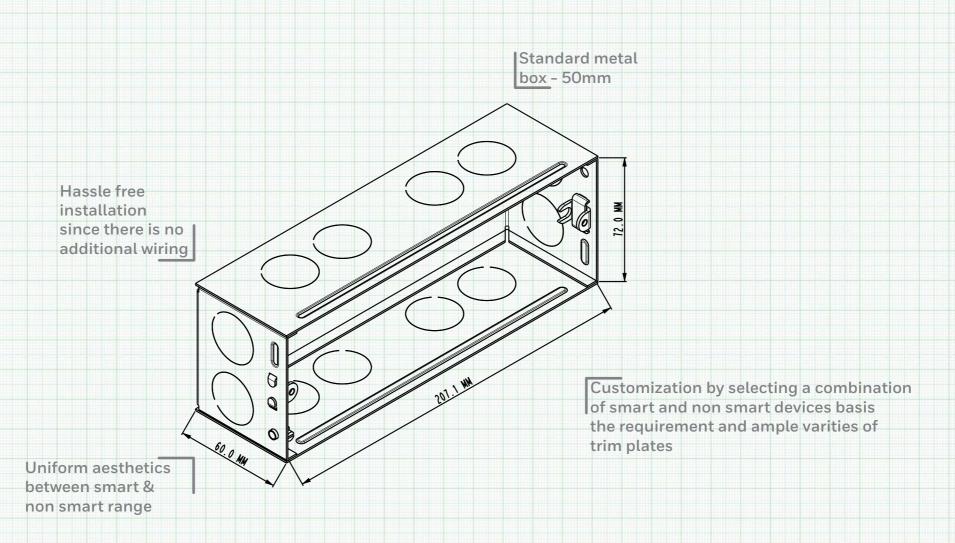

### Benefits for developers

Choice to go for automation at any stage of the project

No pre provisioning or additional design required to implement the solution

# Retrofitability & Modularity

# Transparency in information handover to the end user

- · Highlights the smart devices installed
- · Highlights the scenes already created
- Mentions details of the installer

Administrator rights are enabled to the end user through QR code to avoid security breach