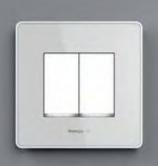

# DESIGN INSPIRATION

Simple and pure form, true to its function, form details and proportion add to familiarity. Gloss material finish and neutral color choices.

Smooth curves, rounded corners create a non-threatening feel. The sleek button and smooth surface transition makes it inviting & new.

True to its form, non-ambiguous, clean details yet progressive. Non - threatening, and friendly

Proper affordance and choice of material. The profile gives assurance on the intentioned interaction. Creates a minimal and futuristic indication

#### FORM AESTHETICS

- Flat, sleek body design
- Minimalistic design with minimum form features
- Thin bezel-less surface accentuates the flat body by providing definition