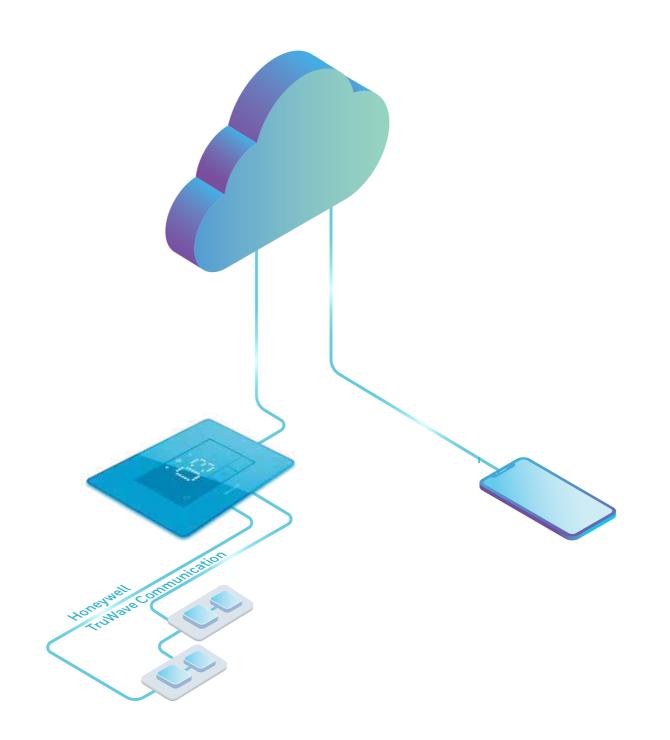

## Solution Architecture

Nucleus uses mesh network for better signal transmission and smooth communication across all devices which is better than star network which has more chances of signal loss

## THE CENTER OF EVERYTHING

Scene creation is possible locally in the absence of internet connectivity

Blends beautifully with the switches on the wall

Gateway

Connects, communicates and controls every device inside the house