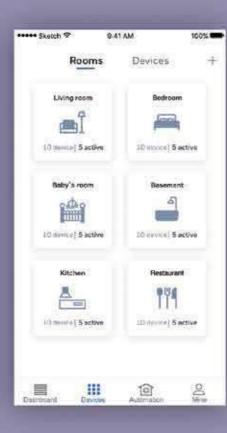

## User Interface

Intuitive app experience for easy control of all your devices