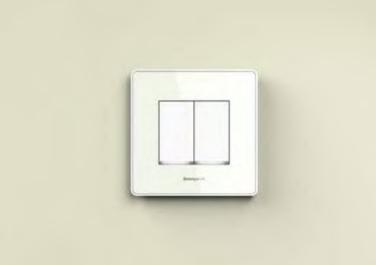

# DESIGN INSPIRATION

Simple and pure form, true to its function, form details and proportion add to familiarity. Gloss material finish and neutral color choices.

Smooth curves, rounded corners create a non-threatening feel. The sleek button and smooth surface transition makes it inviting & new.

True to its form, non-ambiguous, clean details yet progressive. Non - threatening, and friendly

Proper affordance and choice of material. The profile gives assurance on the intentioned interaction. Creates a minimal and futuristic indication

#### FORM AESTHETICS

- Flat, sleek body design
- Minimalistic design with minimum form features
- Thin bezel-less surface accentuates the flat body by providing definition