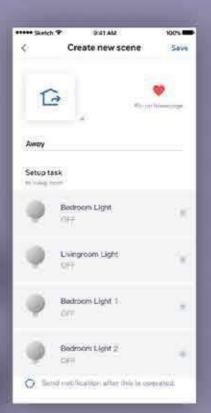

## Scene management

Changes the mood of your house, exactly the way you want.

Set the correct mood for your romantic dinner

Enjoy your movie with right dimmed lights, curtains drawn & cozy room temperature