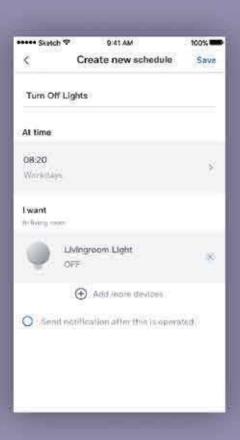

## THE CENTER OF EVERYTHING

Scene creation is possible locally in the absence of internet connectivity

Blends beautifully with the switches on the wall

Gateway

Connects, communicates and controls every device inside the house

No need to wonder if you switched it off before leaving the house Device management

No matter where you are, control of your home devices is just a touch away.