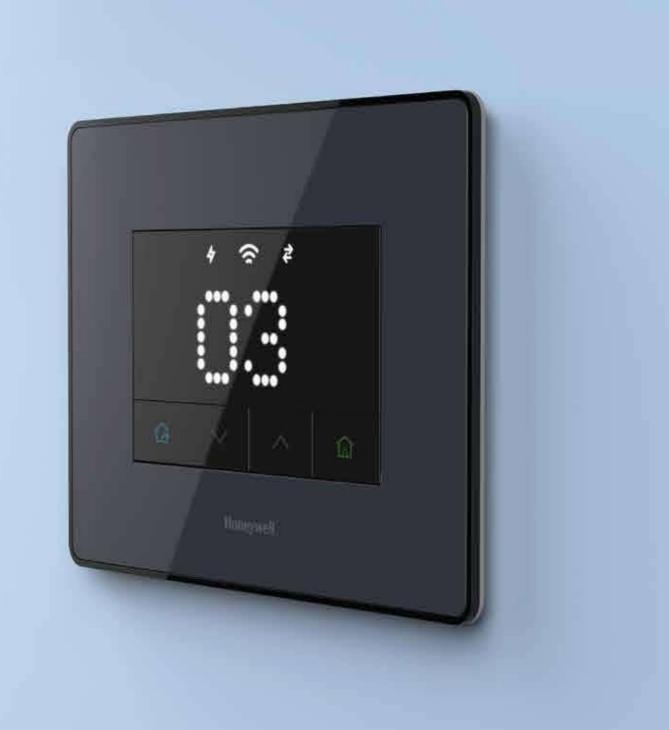

# DESIGN INSPIRATION

Simple and pure form, true to its function, form details and proportion add to familiarity. Gloss material finish and neutral color choices.

Smooth curves, rounded corners create a non-threatening feel. The sleek button and smooth surface transition makes it inviting & new.

True to its form, non-ambiguous, clean details yet progressive. Non - threatening, and friendly

Proper affordance and choice of material. The profile gives assurance on the intentioned interaction. Creates a minimal and futuristic indication

Non messy and consistent touch points. Clear grouping and layout as a reflection of respective functions

Clear & consistent grouping and labeling of buttons and controls results in clear communication and error free usage. Effective use of patterns to differentiate different surfaces

#### INTERACTIONS

- •Clear communication of user intended actions
- Thin, sleek flash LED indications
- Faint 'tick' sound feedback for actions

#### FORM AESTHETICS

- Flat, sleek body design
- Minimalistic design with minimum form features
- Thin bezel-less surface accentuates the flat body by providing definition

### FUNCTIONAL COMMUNICATION

- Flat buttons with short push travel
- Streak LED, flashed through acrylic provides a sense of mystery