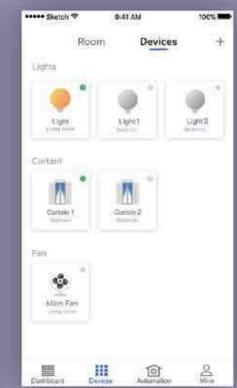

## THE CENTER OF EVERYTHING

Scene creation is possible locally in the absence of internet connectivity

Blends beautifully with the switches on the wall

Gateway

Connects, communicates and controls every device inside the house

No need to wonder if you switched it off before leaving the house Device management

No matter where you are, control of your home devices is just a touch away.