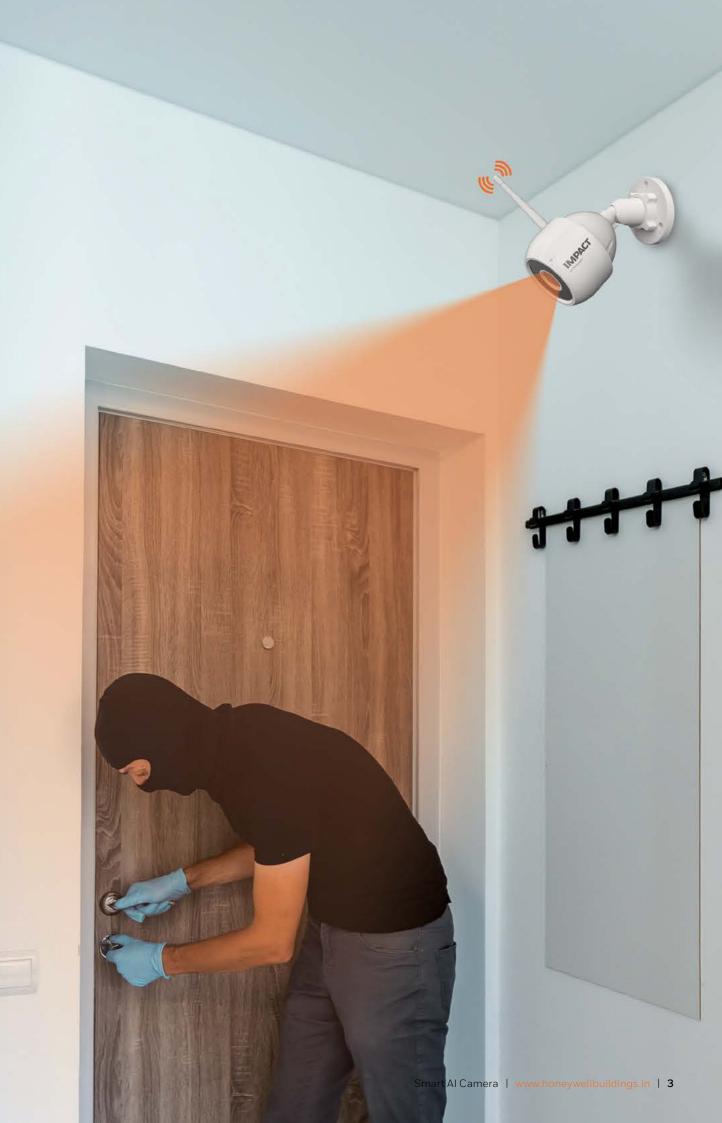

# What makes Smart AI Camera the next big thing in security?

Traditionally the use of security was limited to analyzing events after they occurred. The Smart AI Camera comes with a convenient app and web based interface that empowers real-time response, introducing an enhanced new standard of security.

# Take a closer look at the IMPACT by Honeywell Smart AI Camera's features.

The IMPACT by Honeywell Smart AI Camera has been designed to be effective in real-world scenarios. The standout features of the device include: