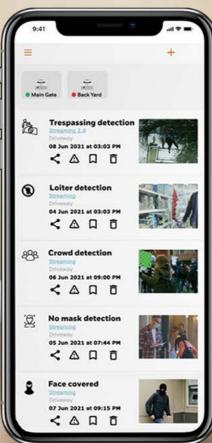

# **HOW IT WORKS**

# **Device Operation Highlights**

## For instance:

Retail outlets or toll plazas can use Crowd Detection capabilities to manage visitors more efficiently.

Warehouses or gated communities can select Trespassing and Loitering Detection, for maximum security.

# SUBSCRIPTION BASED FEATURES

Detection

Detection

Detection