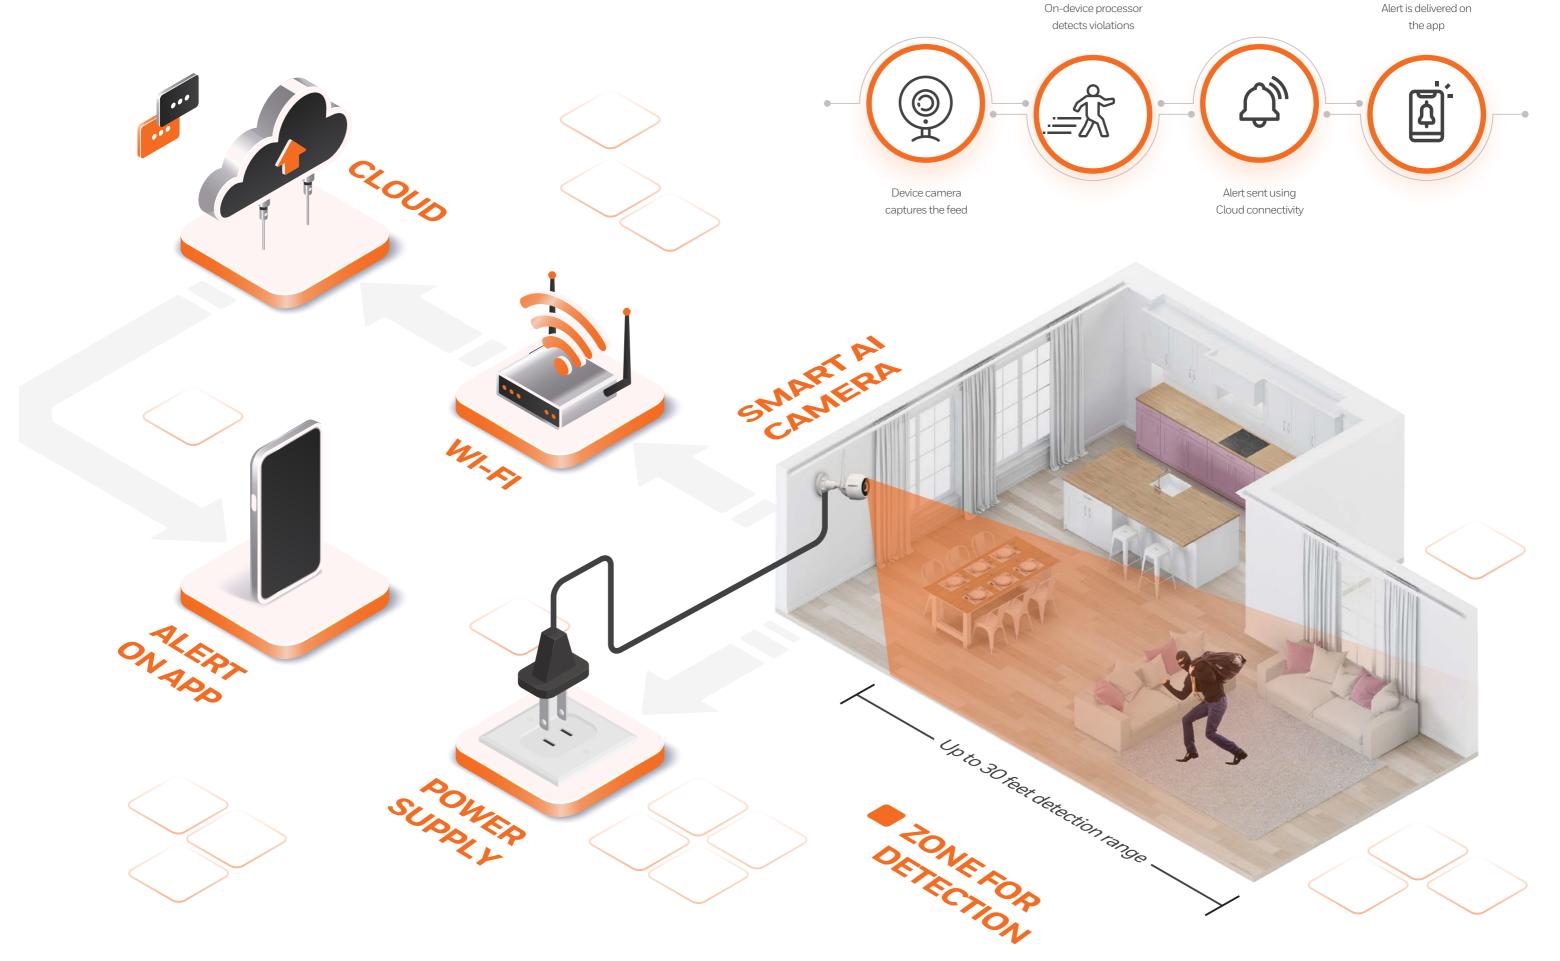

# **Live Feed**

- Snapshot capability
- Screen Recording capability
- User selectable streaming

# **Mobile App**

- Easy access to low-volume alerts
- 1080P video quality



# **Night Vision**

• Crystal Clear Night Vision up to 30 ft

IMPACT

• Black and White feed

# **Storage**

- 24/7 for live feed
- 6 month storage for alerts\*
- No additional cost for storage
- App based alerts
- Password protected SD card





### **Audio Interface**

- Built-in speaker and mic
- Audio on/off option

4 | www.honeywellbuildings.in | Smart AI Camera Smart AI Camera Smart AI Camera

<sup>\*</sup>Subject to purchase of subscription

<sup>\*</sup>Subject to factors such as FOV, distance of object from camera, Internet and Wifi connectivity, etc.

# **HOW IT WORKS**

# **Device Operation Highlights**



# THAT ADAPTS TO YOUR NEEDS

Choose from a range of basic and subscriptiononly features, to secure your site

# How the Honeywell Smart AI Camera helps tailor your security capabilities.

The in-built features of IMPACT by Honeywell Smart AI Camera are impressive - from outstanding image quality in any lighting and built-in edge analytics to remote monitoring of footage using just a mobile phone. Its subscription based features are what truly separate it from the pack. The real-world advantages are as varied as the applications.

## For instance:

Retail outlets or toll plazas can use Crowd Detection capabilities to manage visitors more efficiently.

Warehouses or gated communities can select Trespassing and Loitering Detection, for maximum security.

Multi-User Access gives organization