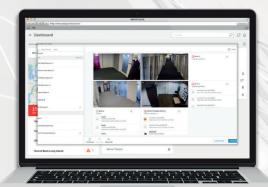

Simple management and monitoring across multiple sites

Easy user and access administration improving site security

**MAX PRO**®

**CLOUD** 

Improved visibility, safety and security (multiscreen view with video and access, visual management screen video access intrusion)

Intrusion security for whole site, with zones / sectors and individual customer or group management

••••• Visual verification of events and video monitoring of common areas

• Allocate systems / access as and when needed.