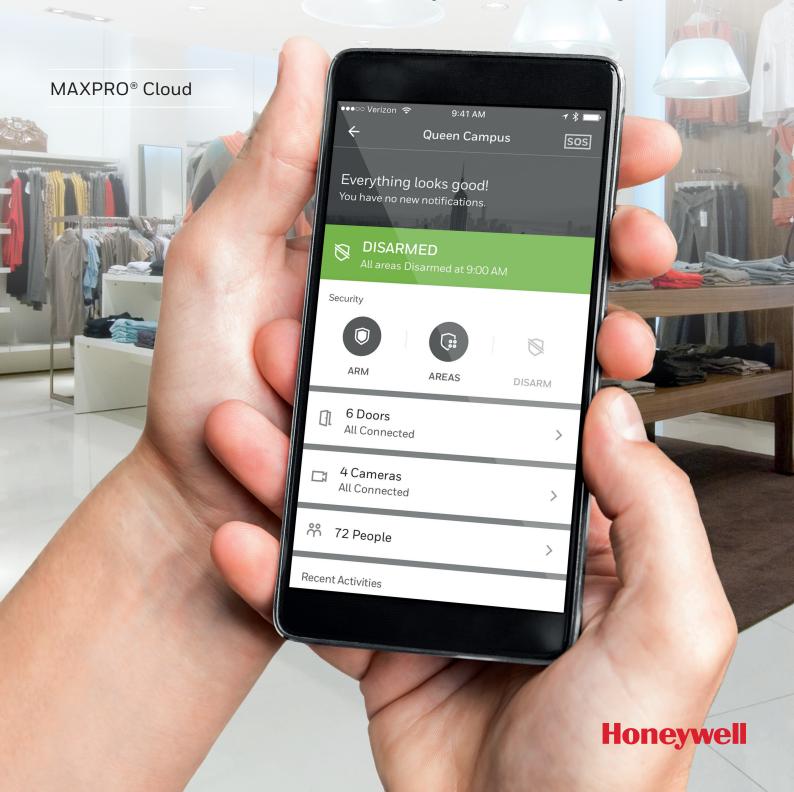

### Where Smart Security Meets Business Insight

- MAXPRO® Cloud is a Honeywell cloud based integrated connected building platform designed for small-to-medium business customers. It delivers real-time access control, video surveillance, and intrusion detection to any mobile device connecting customers to their buildings and enabling a user to make informed business decisions. Anytime. Anywhere.
- It's more than just a security system, MAXPRO® Cloud is a dynamic business tool that provides actionable insights you can use to improve service and drive down costs.

Simple management and monitoring across multiple sites

Easy user and access administration improving site security

**MAX PRO**®

**CLOUD** 

Improved visibility, safety and security (multiscreen view with video and access, visual management screen video access intrusion)

Remote facility management (lock unlock / arm disarm)

Dashboard

Live Controls

Viewer Alarms & Events

People