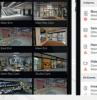

Simple management and monitoring across multiple sites

Easy user and access administration improving site security

**MAX PRO**®

**CLOUD** 

Improved visibility, safety and security (multiscreen view with video and access, visual management screen video access intrusion)

Intrusion security for whole site, with zones / sectors and individual customer or group management

••••• Visual verification of events and video monitoring of common areas

• Allocate systems / access as and when needed.