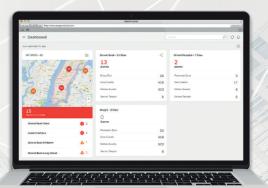

Simple management and monitoring across multiple sites

Easy user and access administration improving site security

**MAX PRO**®

**CLOUD** 

Improved visibility, safety and security (multiscreen view with video and access, visual management screen video access intrusion)

Remote facility management (lock unlock / arm disarm)

Dashboard

Live Controls

Viewer Alarms & Events

People