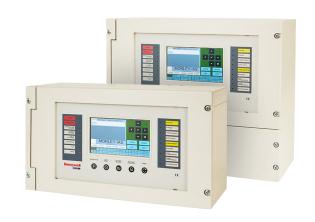

# MAX FIRE ALARM PANELS

MAx panels are Multi-processor Fire Detection System suitable for system configurations of a wide range of installations. MAx panels are not a simple FACP but an advanced very powerful fire detection system that uses the CanBus technology.

#### **KEY FEATURE**

- 7" Color Touch Screen Display and Multifunctional Repeaters
- Loop power 750 mA
- Native networking capabilities up to 128 Loop
- Config download and firmware updated with USB key
- 1600 Cause & Effect equations with Boolean logic