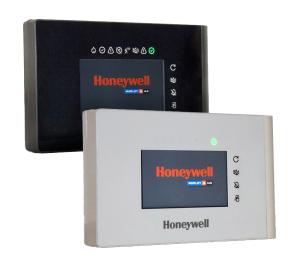

### LTE FIRE ALARM PANELS

LTe Panels are compact in size, very easy to install and configure. LT-32/LT-159 control panels include Honeywell's Advanced protocol which maximizes the speed and efficiency of alarm detection, as well as providing maximum information to the installer. Its Graphic User Interface with friendly Icons allows even the not fire expert installer to bring a site to life and make it safe in less than 60 minutes!

#### **KEY FEATURE**

- 4,3" Color Touch Screen Display
- Simplified Graphic User Interface
- Loop power 500 mA
- Cause & Effect Matrix with Cross Zone functionalities

RESIDENTIAL

**SCHOOLS** 

LODGES

**RESTAURANT** 