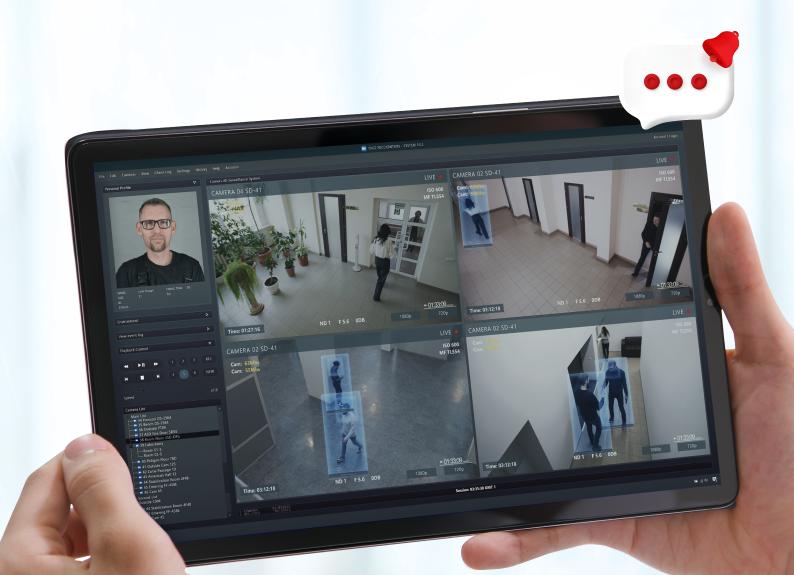

# Unlock the true potential of surveillance with intelligent analytics

IP Cameras with built-in smart video analytics that generate instant notifications on threat detection, as well as tampering, to enable proactive security.

**Triggered alarm notifications**Take preemptive action

**High-definition recording** Immediate analysis & capture every detail

**Built-in audio recording**Crystal clear evidence

**Dynamic WDR range** Enhanced & clear night vision