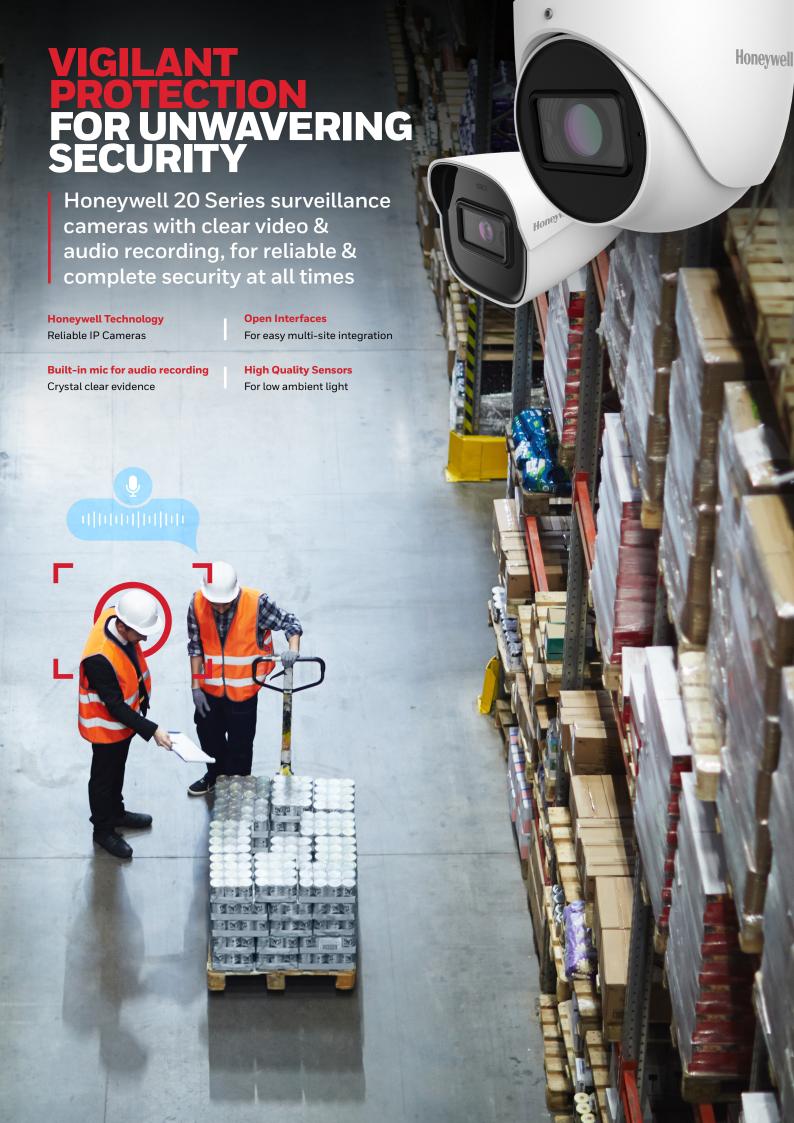

### 20 Series IP Cameras weatherproof & waterproof security, ideal for varied applications

Wireless cameras that come with an easy plug & play operation, and can be effortlessly fitted to cover every angle.

Easy to use, these cameras can be installed in varied onsite conditions for live monitoring, recording, and surveillance purposes.

Office buildings

Residential buildings

Hospitals

Retail outlets

Manufacturing units & Warehouses