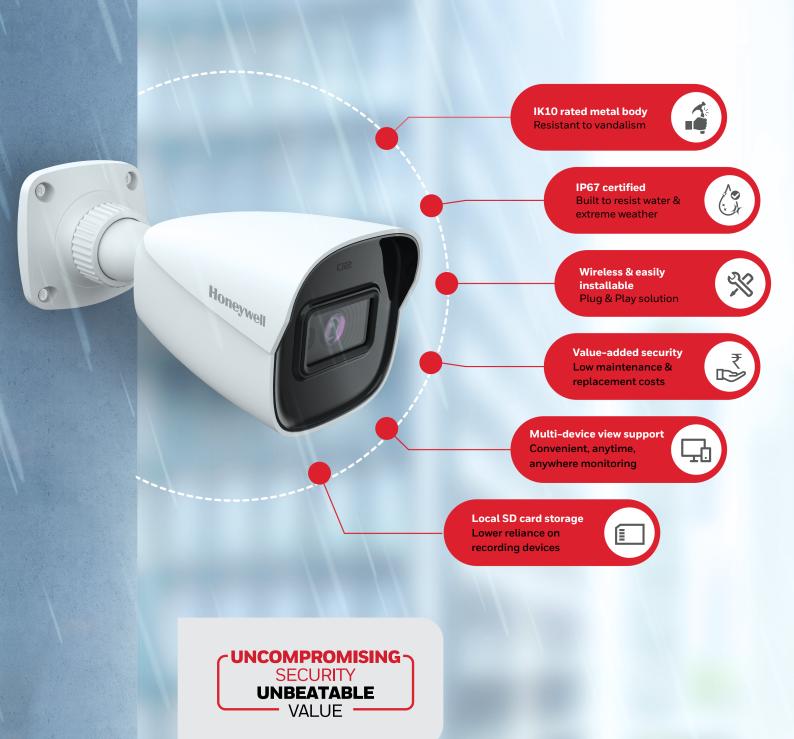

## DESIGNED TO DELIVER COMPREHENSIVE SECURITY

IP Cameras with an aluminium housing, that are certified to withstand varied weather conditions and physical tampering, to enable uninterrupted 24\*7 monitoring.

## NDAA compliant IP Cameras & NVRs for 24\*7 coverage

IP Cameras that comply with regulatory requirements and open industry standardized interfaces ONVIF Profiles S, G, & T - for enhanced interoperability.