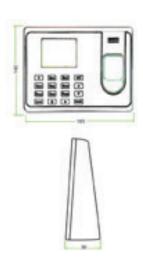

# **DIMENSION (MM)**

| Specifications          |                                                                                                                                                                       |
|-------------------------|-----------------------------------------------------------------------------------------------------------------------------------------------------------------------|
| Display                 | 2.8 inch TFT Screen                                                                                                                                                   |
| Fingerprint capacity    | 500                                                                                                                                                                   |
| ld card capacity        | 500                                                                                                                                                                   |
| Log capacity            | 50,000                                                                                                                                                                |
| Communication           | TCP/IP                                                                                                                                                                |
| Interface               | USB Supported                                                                                                                                                         |
| Standard functions      | Schedule bell ,Workcode, DLST,<br>SSR report, Self–Service Query,<br>Automatic Status Switch , T9input,<br>9 digit UserID, ID card, backup<br>battery, external bell. |
| Supported software      | EASYTIME3.0                                                                                                                                                           |
| Card supported          | EM card                                                                                                                                                               |
| Access control function | Door Lock & Exit button                                                                                                                                               |
| Power supply            | DC 5V 0.8A                                                                                                                                                            |
| Operating temp          | 00C-450C                                                                                                                                                              |
| Operating humidity      | 20%-80%                                                                                                                                                               |
| Dimension               | 185X140X30mm                                                                                                                                                          |