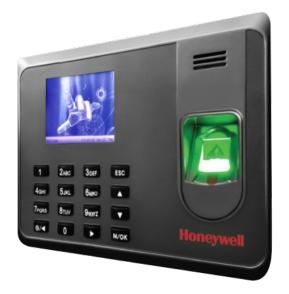

# **500TA HON-BIOEM**

- Check the correct positioning wordFeatures
- Elegant & modern design
- 2.8 inches TFT display
- GUI interface for easy operation.
- USB support
- Built-in latest fingerprint algorithm
- Built-in SSR excel software
- Short key's to select the In and Out status
- Inbuilt backup battery
- Simple access control or external bell

### Introduction

HON-BIOEM-500TA is a fingerprint time & attendance terminal With SSR report(self-service Report) stored in the time clock. The 2.8inch TFT screen can display more information vividly, including fingerprint image and verification result.

TCP/IP communication is a standard function which makes sure the data transmission between terminal and PC can be easily done within few seconds. Internal backup battery insures the device work normally when the power cuts off suddenly.