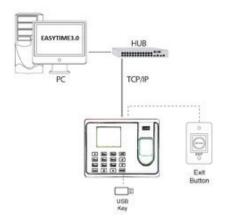

## **CONFIGURATION**

TCP/IP communication is a standard function which makes sure the data transmission between terminal and PC can be easily done within few seconds. Internal backup battery insures the device work normally when the power cuts off suddenly.