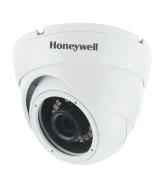

# HADC-2005PI HABC-2005PI 1080P AHD VANDAL IR FIXED LENS CAMERA

- 1080P real time high resolution
- CMOS progressive scan
- True day/night capability
- Minimum illumination: 0 Lux (IR ON)
- TDN (IR-cut), AWB, AGC, Defog
- 3.6mm lens
- IR distance: upto 20 meters
- Power: 12VDC
- Vandal resistant
- Dual output AHD & CVBS

#### HADC-2005PI