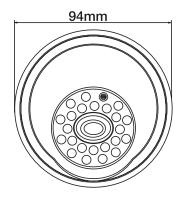

## **DIMENSIONS**

#### HADC-2005PI

#### 1080P AHD Vandal IR Dome Cameras

| Technical Specification      |                                                                          |                          |
|------------------------------|--------------------------------------------------------------------------|--------------------------|
| Part Code                    | HADC-2005PI                                                              | HABC-2005PI              |
| System                       |                                                                          |                          |
| Video Standard               | PAL/NTSC                                                                 |                          |
| Scanning System              | Progressive                                                              |                          |
| Image Sensor                 | 1/2.7" 2MP CMOS Sensor                                                   |                          |
| Resolution                   | 1080P                                                                    |                          |
| Number of Pixels             | 1920 (H) x 1080 (V)                                                      |                          |
| Minimum Illumination         | 0.01Lux BW, OLux IR                                                      |                          |
| Video Output                 | AHD BNC, CVBS terminal                                                   |                          |
| Video Frame Rate             | 25/30 fps (PAL/NTSC)                                                     |                          |
| Sync System                  | Internal                                                                 |                          |
| Automatic Electronic Shutter | 1/25s ~ 1/50,000s(PAL), 1/30s ~ 1/60,000s(NTSC)                          |                          |
| Lens Type                    | 3.6mm                                                                    |                          |
| IR LEDS                      | 18 LEDs                                                                  |                          |
| IR Illumination Distance     | Upto 20m, depending on scene reflectance                                 |                          |
| SNR                          | ≥50 db                                                                   |                          |
| Day/Night                    | Auto with ICR                                                            |                          |
| Automatic Gain Control       | Auto                                                                     |                          |
| White Balance                | Auto                                                                     |                          |
| Digital Noise Reduction      | Auto (3DNR)                                                              |                          |
| WDR                          | DWDR (ON/OFF)                                                            |                          |
| OSD                          | Yes                                                                      |                          |
| Electrical                   |                                                                          |                          |
| Input Voltage                | DC12V ± 10%, 500mA                                                       |                          |
| Power Consumption            | 6W ± 10%                                                                 |                          |
| Mechanical                   |                                                                          |                          |
| Dimensions                   | 94 x 69(H)mm                                                             | 148(W) x 65(H) x 63(D)mm |
| Weight                       | 400g                                                                     | 650g                     |
| Construction                 | Housing: Vandal resistant, Color: Semi-white                             |                          |
| Connectors                   | Video output: AHD BNC connector; CVBS terminal, Power input: 2.1 mm plug |                          |
| Environmental                |                                                                          |                          |
| Operating Temperature        | -10°C to 50°C                                                            |                          |
| Relative Humidity            | 10% to 95%, non-condensing                                               |                          |
| IP Rating                    | N/A                                                                      | IP66                     |