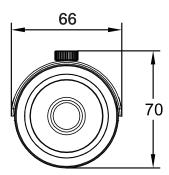

## **DIMENSIONS**

#### HABC-2005PI

| ORDERING INFORMATION |                                                                                                                   |
|----------------------|-------------------------------------------------------------------------------------------------------------------|
| HADC-2005PI          | 1/2.7" CMOS Sensor, 1080P AHD, TDN, DNR, DWDR, 18 LED, 3.6mm, IR Vandal Dome Camera, Camera, 12 VDC with OSD, PAL |
| HABC-2005PI          | 1/2.7"" CMOS Sensor, 1080P AHD, TDN, DNR, DWDR, 18 LED, 3.6mm, IR Vandal Bullet Camera, 12 VDC with OSD, PAL      |

#### 1080P AHD Vandal IR Dome Cameras

| Technical Specification      |                                                                          |                          |
|------------------------------|--------------------------------------------------------------------------|--------------------------|
| Part Code                    | HADC-2005PI                                                              | HABC-2005PI              |
| System                       |                                                                          |                          |
| Video Standard               | PAL/NTSC                                                                 |                          |
| Scanning System              | Progressive                                                              |                          |
| Image Sensor                 | 1/2.7" 2MP CMOS Sensor                                                   |                          |
| Resolution                   | 1080P                                                                    |                          |
| Number of Pixels             | 1920 (H) x 1080 (V)                                                      |                          |
| Minimum Illumination         | 0.01Lux BW, OLux IR                                                      |                          |
| Video Output                 | AHD BNC, CVBS terminal                                                   |                          |
| Video Frame Rate             | 25/30 fps (PAL/NTSC)                                                     |                          |
| Sync System                  | Internal                                                                 |                          |
| Automatic Electronic Shutter | 1/25s ~ 1/50,000s(PAL), 1/30s ~ 1/60,000s(NTSC)                          |                          |
| Lens Type                    | 3.6mm                                                                    |                          |
| IR LEDS                      | 18 LEDs                                                                  |                          |
| IR Illumination Distance     | Upto 20m, depending on scene reflectance                                 |                          |
| SNR                          | ≥50 db                                                                   |                          |
| Day/Night                    | Auto with ICR                                                            |                          |
| Automatic Gain Control       | Auto                                                                     |                          |
| White Balance                | Auto                                                                     |                          |
| Digital Noise Reduction      | Auto (3DNR)                                                              |                          |
| WDR                          | DWDR (ON/OFF)                                                            |                          |
| OSD                          | Yes                                                                      |                          |
| Electrical                   |                                                                          |                          |
| Input Voltage                | DC12V ± 10%, 500mA                                                       |                          |
| Power Consumption            | 6W ± 10%                                                                 |                          |
| Mechanical                   |                                                                          |                          |
| Dimensions                   | 94 x 69(H)mm                                                             | 148(W) x 65(H) x 63(D)mm |
| Weight                       | 400g                                                                     | 650g                     |
| Construction                 | Housing: Vandal resistant, Color: Semi-white                             |                          |
| Connectors                   | Video output: AHD BNC connector; CVBS terminal, Power input: 2.1 mm plug |                          |
| Environmental                |                                                                          |                          |
| Operating Temperature        | -10°C to 50°C                                                            |                          |
| Relative Humidity            | 10% to 95%, non-condensing                                               |                          |
| IP Rating                    | N/A                                                                      | IP66                     |