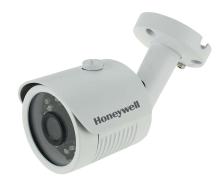

# HADC-2005PI HABC-2005PI 1080P AHD VANDAL IR FIXED LENS CAMERA

- 1080P real time high resolution
- CMOS progressive scan
- True day/night capability
- Minimum illumination: 0 Lux (IR ON)
- TDN (IR-cut), AWB, AGC, Defog
- 3.6mm lens
- IR distance: upto 20 meters
- Power: 12VDC
- Vandal resistant
- Dual output AHD & CVBS

#### HABC-2005PI

| ORDERING INFORMATION |                                                                                                                   |
|----------------------|-------------------------------------------------------------------------------------------------------------------|
| HADC-2005PI          | 1/2.7" CMOS Sensor, 1080P AHD, TDN, DNR, DWDR, 18 LED, 3.6mm, IR Vandal Dome Camera, Camera, 12 VDC with OSD, PAL |
| HABC-2005PI          | 1/2.7"" CMOS Sensor, 1080P AHD, TDN, DNR, DWDR, 18 LED, 3.6mm, IR Vandal Bullet Camera, 12 VDC with OSD, PAL      |