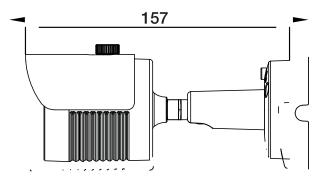

## **DIMENSIONS**

#### HABC-2005PI

| ORDERING INFORMATION |                                                                                                                   |
|----------------------|-------------------------------------------------------------------------------------------------------------------|
| HADC-2005PI          | 1/2.7" CMOS Sensor, 1080P AHD, TDN, DNR, DWDR, 18 LED, 3.6mm, IR Vandal Dome Camera, Camera, 12 VDC with OSD, PAL |
| HABC-2005PI          | 1/2.7"" CMOS Sensor, 1080P AHD, TDN, DNR, DWDR, 18 LED, 3.6mm, IR Vandal Bullet Camera, 12 VDC with OSD, PAL      |

#### 1080P AHD Vandal IR Dome Cameras

| Technical Specification      |                                                                          |                          |
|------------------------------|--------------------------------------------------------------------------|--------------------------|
| Part Code                    | HADC-2005PI                                                              | HABC-2005PI              |
| System                       |                                                                          |                          |
| Video Standard               | PAL/NTSC                                                                 |                          |
| Scanning System              | Progressive                                                              |                          |
| Image Sensor                 | 1/2.7" 2MP CMOS Sensor                                                   |                          |
| Resolution                   | 1080P                                                                    |                          |
| Number of Pixels             | 1920 (H) x 1080 (V)                                                      |                          |
| Minimum Illumination         | 0.01Lux BW, OLux IR                                                      |                          |
| Video Output                 | AHD BNC, CVBS terminal                                                   |                          |
| Video Frame Rate             | 25/30 fps (PAL/NTSC)                                                     |                          |
| Sync System                  | Internal                                                                 |                          |
| Automatic Electronic Shutter | 1/25s ~ 1/50,000s(PAL), 1/30s ~ 1/60,000s(NTSC)                          |                          |
| Lens Type                    | 3.6mm                                                                    |                          |
| IR LEDS                      | 18 LEDs                                                                  |                          |
| IR Illumination Distance     | Upto 20m, depending on scene reflectance                                 |                          |
| SNR                          | ≥50 db                                                                   |                          |
| Day/Night                    | Auto with ICR                                                            |                          |
| Automatic Gain Control       | Auto                                                                     |                          |
| White Balance                | Auto                                                                     |                          |
| Digital Noise Reduction      | Auto (3DNR)                                                              |                          |
| WDR                          | DWDR (ON/OFF)                                                            |                          |
| OSD                          | Yes                                                                      |                          |
| Electrical                   |                                                                          |                          |
| Input Voltage                | DC12V ± 10%, 500mA                                                       |                          |
| Power Consumption            | 6W ± 10%                                                                 |                          |
| Mechanical                   |                                                                          |                          |
| Dimensions                   | 94 x 69(H)mm                                                             | 148(W) x 65(H) x 63(D)mm |
| Weight                       | 400g                                                                     | 650g                     |
| Construction                 | Housing: Vandal resistant, Color: Semi-white                             |                          |
| Connectors                   | Video output: AHD BNC connector; CVBS terminal, Power input: 2.1 mm plug |                          |
| Environmental                |                                                                          |                          |
| Operating Temperature        | -10°C to 50°C                                                            |                          |
| Relative Humidity            | 10% to 95%, non-condensing                                               |                          |
| IP Rating                    | N/A                                                                      | IP66                     |