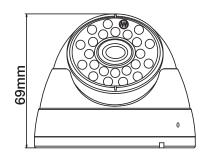

ing                                               |                          |
| IP Rating                    | N/A                                                                      | IP66                     |

| Technical Specification |             |             |
|-------------------------|-------------|-------------|
| Part Code               | HADC-2005PI | HABC-2005PI |
| Regulatory              |             |             |
| Certification           | CE          |             |
| System Compatibility    |             |             |
| Compatible DVR          | AHD DVR     |             |

Note: Honeywell reserves the right, without notification, to make changes in product design and/or specifications.

## **DIMENSIONS**

#### 1080P AHD Vandal IR Dome Cameras

#### HADC-2005PI





#### HABC-2005PI





| ORDERING INFORMATION |                                                                                                                   |
|----------------------|-------------------------------------------------------------------------------------------------------------------|
| HADC-2005PI          | 1/2.7" CMOS Sensor, 1080P AHD, TDN, DNR, DWDR, 18 LED, 3.6mm, IR Vandal Dome Camera, Camera, 12 VDC with OSD, PAL |
| HABC-2005PI          | 1/2.7"" CMOS Sensor, 1080P AHD, TDN, DNR, DWDR, 18 LED, 3.6mm, IR Vandal Bullet Camera, 12 VDC with OSD, PAL      |

#### For more information,

https://honeywellbuildings.in Call: 1-800-103-0339 Email: HBT-Indiabuildings@honeywell.com

#### Honeywell HBT India Buildings

Unitech Trade Center, 5th Floor, Sector-43, Block C,